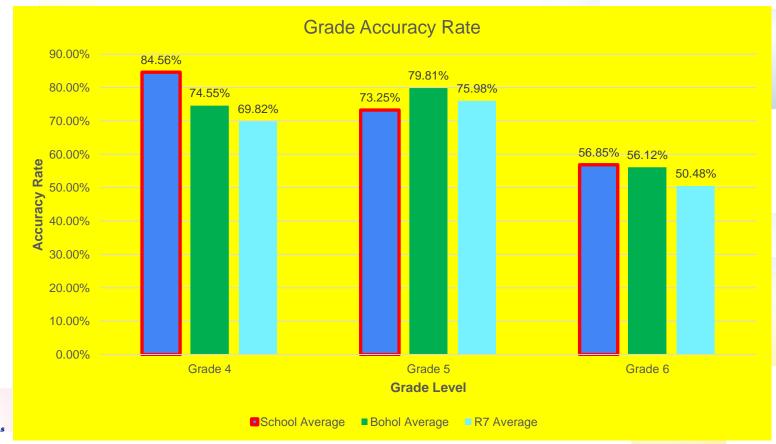

## 1. Grade × Accuracy Rate

Accuracy Rate=Total Number of Correct answers/Total Number of Questions

| Grade<br>Level | No of Correct<br>Answers | No of Questions | School<br>Average | Bohol<br>Average | R7 Average |
|----------------|--------------------------|-----------------|-------------------|------------------|------------|
| Grade 4        | 3450                     | 4080            | 84.56%            | 74.55%           | 69.82%     |
| Grade 5        | 3223                     | 4400            | 73.25%            | 79.81%           | 75.98%     |
| Grade 6        | 1950                     | 3430            | 56.85%            | 56.12%           | 50.48%     |

#### 1. Grade × Accuracy Rate