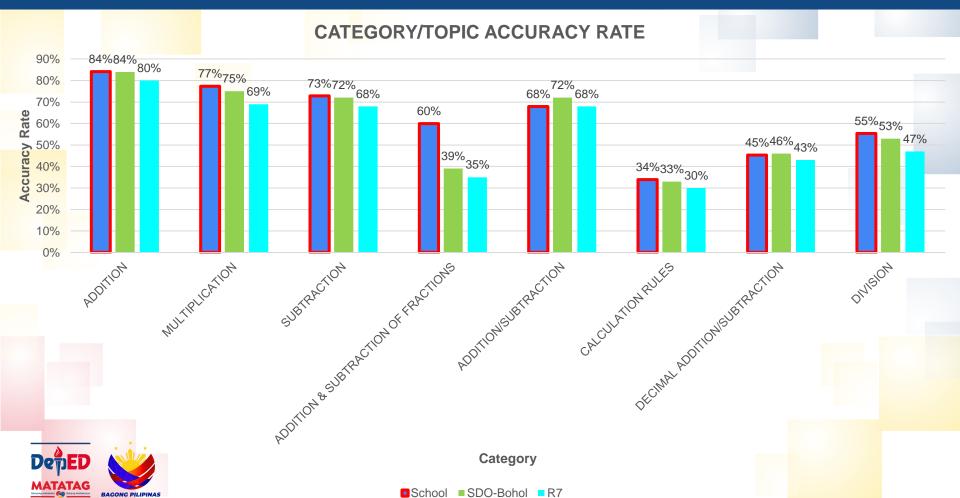

#### 3. Category×Accuracy Rate

Rate per topic=Total Number of Correct Answers/ Total Number of Questions

|      | CATEGORY                            | No of<br>Correct<br>Answers | No of Questions | Accuracy<br>Rate<br>(School) | Accuracy<br>Rate<br>(Bohol) | Accuracy<br>Rate (R7) |
|------|-------------------------------------|-----------------------------|-----------------|------------------------------|-----------------------------|-----------------------|
|      | ADDITION                            | 2498                        | 2968            | 84%                          | 84%                         | 80%                   |
|      | MULTIPLICATION                      | 2498                        | 3230            | 77%                          | 75%                         | 69%                   |
|      | SUBTRACTION                         | 2163                        | 2968            | 73%                          | 72%                         | 68%                   |
|      | ADDITION & SUBTRACTION OF FRACTIONS | 411                         | 686             | 60%                          | 39%                         | 35%                   |
|      | ADDITION/SUBTRACTION                | 266                         | 392             | 68%                          | 72%                         | 68%                   |
|      | CALCULATION RULES                   | 114                         | 336             | 34%                          | 33%                         | 30%                   |
|      | DECIMAL ADDITION/SUBTRACTION        | 289                         | 637             | 45%                          | 46%                         | 43%                   |
| INAS | DIVISION                            | 380                         | 686             | 55%                          | 53%                         | 47%                   |