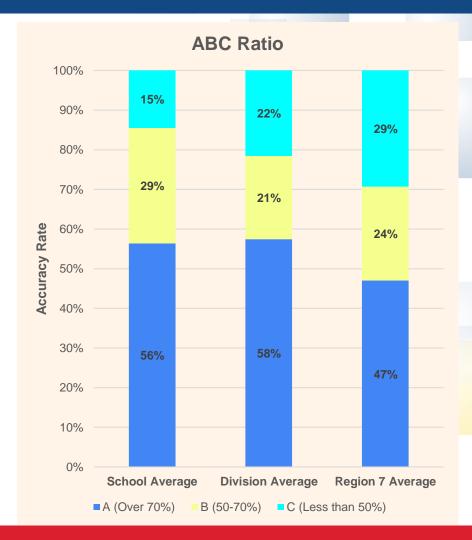

### 2. Grade × ABC Ratio

Percentage of the ABC Ratio by Grade Level=ABC/T otal Number of Test Takers by Grade Level

| Grade Level              | A (Over<br>70%)        | B (50-70%)        | C (Less<br>than 50%) | School Total<br>Test Takers- |  |
|--------------------------|------------------------|-------------------|----------------------|------------------------------|--|
| Grade 4                  | 43                     | 6                 | 2                    | 51                           |  |
| Grade 5                  | 32                     | 18                | 5                    | 55                           |  |
| Grade 6                  | 13                     | 21                | 15                   | 49                           |  |
| TOTAL                    | 88                     | 45                | 22                   | 155                          |  |
| Grade Level A (Over 70%) |                        |                   |                      | School Total<br>Test Takers- |  |
| Grade Level              | A (Over<br>70%)        | B (50-70%)        | C (Less<br>than 50%) | School Total<br>Test Takers- |  |
| Grade Level<br>Grade 4   | A (Over<br>70%)<br>84% | B (50-70%)<br>12% | •                    |                              |  |
|                          | <b>70%</b> )           | ,                 | thàn 50%)            | Test Takers-                 |  |
| Grade 4                  | 70%)<br>84%            | 12%               | thàn 50%)<br>4%      | Test Takers-                 |  |

#### **Grade x ABC Ratio**

■B (50-70%) ■C (Less than 50%)