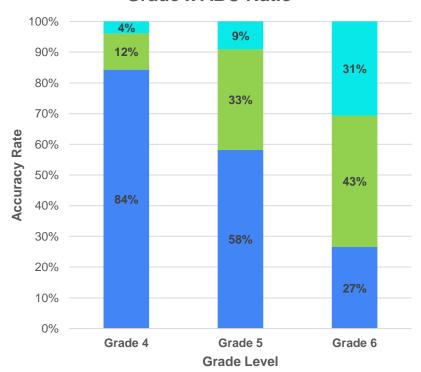

### 2. Grade × ABC Ratio

Percentage of the ABC Ratio by Grade Level=ABC/T otal Number of Test Takers by Grade Level

| Grade Level              | A (Over<br>70%)        | B (50-70%)        | C (Less<br>than 50%) | School Total<br>Test Takers- |  |
|--------------------------|------------------------|-------------------|----------------------|------------------------------|--|
| Grade 4                  | 43                     | 6                 | 2                    | 51                           |  |
| Grade 5                  | 32                     | 18                | 5                    | 55                           |  |
| Grade 6                  | 13                     | 21                | 15                   | 49                           |  |
| TOTAL                    | 88                     | 45                | 22                   | 155                          |  |
| Grade Level A (Over 70%) |                        |                   |                      | School Total<br>Test Takers- |  |
| Grade Level              | A (Over<br>70%)        | B (50-70%)        | C (Less<br>than 50%) | School Total<br>Test Takers- |  |
| Grade Level<br>Grade 4   | A (Over<br>70%)<br>84% | B (50-70%)<br>12% | •                    |                              |  |
|                          | <b>70%</b> )           | ,                 | thàn 50%)            | Test Takers-                 |  |
| Grade 4                  | 70%)<br>84%            | 12%               | thàn 50%)<br>4%      | Test Takers-                 |  |

#### **Grade x ABC Ratio**

■B (50-70%) ■C (Less than 50%)